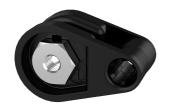

## **VISION INSIDE LATCH POINT**

Vision Inside latching system is mounted inside the sealed area and provides smooth compression and latching. IP65 when used with a Vision Swing Handle. Multiple latching points for adequate sealing in tall applications.

Control mechanism can be equipped with additional standard cam together with adapter for centre latching point. Control mechanism delivered assembled with flat rod. Latching points ordered separately.