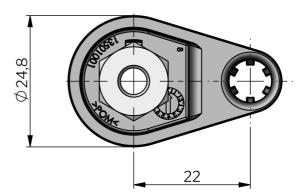

## **VISION INSIDE LATCH POINT**

Vision Inside latching system is mounted inside the sealed area and provides smooth compression and latching. IP65 when used with a Vision Swing Handle. Multiple latching points for adequate sealing in tall applications.

Control mechanism can be equipped with additional standard cam together with adapter for centre latching point. Control mechanism delivered assembled with flat rod. Latching points ordered separately.