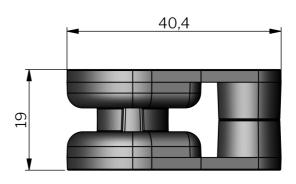

## MATERIAL

**Bushing:** Glass fibre reinforced polyamide (PA6GF30)

Nut: Zinc die cast, zinc plated