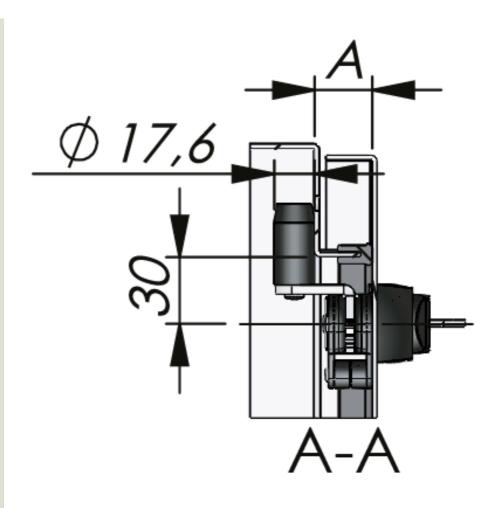

## MATERIAL

**Cam:** Steel, zinc plated **Roller:** Glass fibre reinforced polyamide (PA6GF30)

RELATED PRODUCTS Needed components for a complete system: 1-008.13 Use the Index Code at industrilas.com

## VISION INSIDE ROLLER CAM

Vision Inside latching system is mounted inside the sealed area and provides smooth compression and latching. IP65 when used with a Vision Swing Handle. Multiple latching points for adequate sealing in tall applications.

Control mechanism can be equipped with additional standard cam together with adapter for centre latching point. Control mechanism delivered assembled with flat rod. Latching points ordered separately.

System with more than four latching points is available.

| P/N         | Description | Material                                 |
|-------------|-------------|------------------------------------------|
| 132110-AA52 | Roller cam  | Zinc die cast, zinc plated               |
| 139010-AA52 | Roller cam  | Zinc with surface treatment "Highlander" |