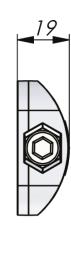

## **TECHNICAL INFORMATION**

Tighten the through-bolt using a 6 mm hexagon key (Allen key).
Screws, bolts or rivets for mounting are not included.

| P/N       | Description                 | Surface treatment |
|-----------|-----------------------------|-------------------|
| 271134-01 | 3D-Intelliclamp™ 50 x 50 mm | Zinc plated       |
| 271634-01 | 3D-Intelliclamp™ 50 x 50 mm | Black coated      |