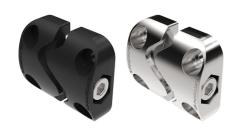

## **INTELLICLAMP 3D 50X50MM**

3D-Intelliclamp for connection of sections or units. The 3D-Intelliclamp will align separate units in X-, Y- and Z-axis as the bolt is tightened. Provides a solid connection with perfect alignment of surfaces. Mounting with rivets or screws. Each 3D-Intelliclamp consists of two interlocking halves, inter connecting bolt and nut.

## **MATERIAL**

**Interlocking parts:** Zinc die cast, black texture powder coated or zinc plated

Through-bolt and nut (M8): Steel, zinc plated