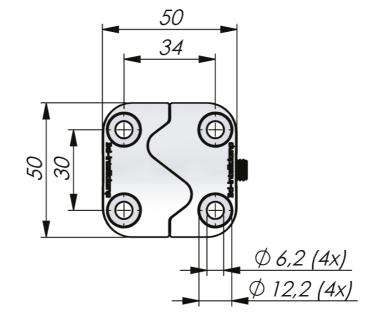

## **TECHNICAL INFORMATION**

Tighten the through-bolt using a 6 mm hexagon key (Allen key).
Screws, bolts or rivets for mounting are not included.

| P/N       | Description                 | Surface treatment |
|-----------|-----------------------------|-------------------|
| 271134-01 | 3D-Intelliclamp™ 50 x 50 mm | Zinc plated       |
| 271634-01 | 3D-Intelliclamp™ 50 x 50 mm | Black coated      |