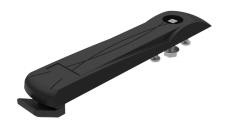

# VISION ESCUTCHEON PLATE

Vision escutcheon plate is available for control mechanism (with flat rods) or available for cam with round rods. The escutcheon plate with double bit 3 or double bit 5 insert can be combined with a partially covered insert that makes the key stay attached to the escutcheon plate in the open position. This way the key may be used as handle while operating the door and can be removed again when the insert is turned to the closed position.

Available as IP65 protected with PUR-gasket and O-ring.

**Cam base:** Zinc die cast, zinc plated **Escutcheon:** Glass fibre reinforced polyamide (PA6GF30)

**Insert:** Zinc die cast, chrome plated or black coated

**Insert extension:** Zinc die cast, zinc plated **Mounting hardware:** Steel, zinc plated