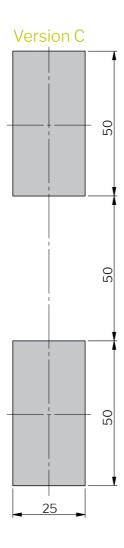

#### TECHNICAL INFORMATION

**Cutout:** Version C, Version E

The product is suitable for metal thicknesses

0,8 mm - 3,5 mm.

Standards: IP65