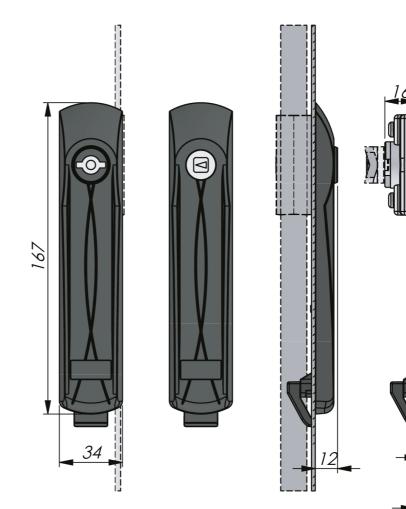

# VISION ESCUTCHEON PLATE

Vision escutcheon plate is available for control mechanism (with flat rods) or available for cam with round rods. The escutcheon plate with double bit 3 or double bit 5 insert can be combined with a partially covered insert that makes the key stay attached to the escutcheon plate in the open position. This way the key may be used as handle while operating the door and can be removed again when the insert is turned to the closed position.

#### TECHNICAL INFORMATION

**Cutout:** Version C, Version E

The product is suitable for metal thicknesses

0,8 mm - 3,5 mm.

Standards: IP65