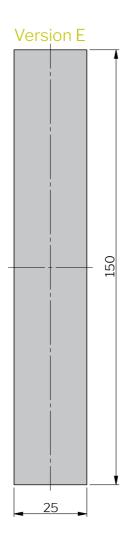

#### TECHNICAL INFORMATION

**Cutout:** Version C, Version E

The product is suitable for metal thicknesses

0,8 mm - 3,5 mm.

Standards: IP65