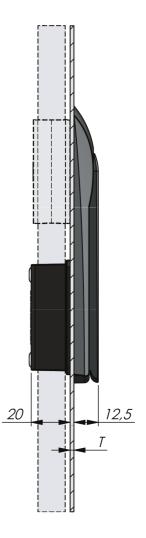

## Make your selections in each column to create your article number (AAAAAABC-DDDD)

| AAAAAA  | Material               | В | Door thickness T | С | PDL | DDDD | Cylinder           |
|---------|------------------------|---|------------------|---|-----|------|--------------------|
| 1416118 | Handle zinc / dish PA6 | 1 | 0,8 - 1,5 mm     | 0 | No  | C21S | Keyed alike IL101  |
|         |                        | 2 | 1,6 - 2,5 mm     |   |     | C22S | Keyed to differ *  |
|         |                        | 3 | 2,6 - 3,5 mm     |   |     | C23S | Keyed alike IL0333 |