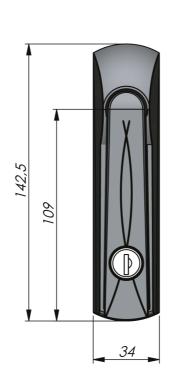

# VISION SWING HANDLE COMPACT WITH CYLINDER

Low profile compact swing handle with cylinder for control mechanism. Supplied with two keys. Available in push-to-latch version where the spring-loaded cam latches when the handle is pushed in.

#### **MATERIAL**

Cylinder: Zinc die cast, stainless steel 304 cap and dust shutter

Dish: Glass fibre reinforced polyamide (PA6GF30)

Handle: Zinc die cast, black powder coated Pivot shaft: Zinc die cast, zinc plated