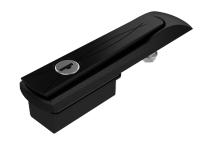

# VISION SWING HANDLE COMPACT WITH CYLINDER

Low profile compact swing handle with cylinder for control mechanism. Supplied with two keys. Available in push-to-latch version where the spring-loaded cam latches when the handle is pushed in.

#### **MATERIAL**

Cylinder: Zinc die cast, stainless steel 304 cap and dust shutter

Dish: Glass fibre reinforced polyamide (PA6GF30)

Handle: Zinc die cast, black powder coated Pivot shaft: Zinc die cast, zinc plated