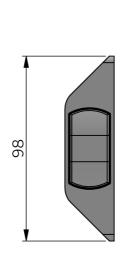

3D multifunctional connector mounted inside of two units that will align both the units themselves and the two units in X-, Y- and Z-axis in relation to each other. Each half of the 3D-Intelliclamp multifunctional connector stabilize the separate units in  $90^{\circ}$  angle when mounted in the frame corners, and when connected to each other by tightening the connecting part the separate units are secured and aligned in all three dimensions in relation to each other.

This patent pending solution do not only offer a perfect alignment and connection of your units, but it's also concealed and hidden on the inside creating a fabulous looking set of separate units coming together as one.