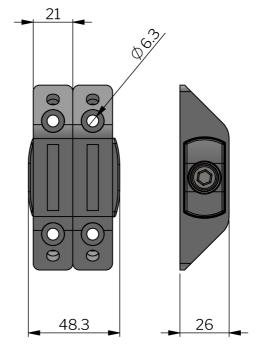

3D multifunctional connector mounted inside of two units that will align both the units themselves and the two units in X-, Y- and Z-axis in relation to each other. Each half of the 3D-Intelliclamp multifunctional connector stabilize the separate units in  $90^{\circ}$  angle when mounted in the frame corners, and when connected to each other by tightening the connecting part the separate units are secured and aligned in all three dimensions in relation to each other.

This patent pending solution do not only offer a perfect alignment and connection of your units, but it's also concealed and hidden on the inside creating a fabulous looking set of separate units coming together as one.

## MATERIAL

**Cover:** Glass fibre reinforced polyamide PA6 (PA6GF30)

Interlocking parts: Zinc die cast, black texture

powder coated or zinc plated **Nut:** Steel, zinc plated **Screw:** Steel, zinc plated