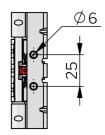

The frame part is equipped with M6 studs for assembly. The door part is mounted on weld-on studs. Universal right and left mounting.

| P/N    | Description                       |
|--------|-----------------------------------|
| 312125 | Door part C/C fixed 35 mm         |
| 312126 | Door part C/C adjustable 35-37 mm |