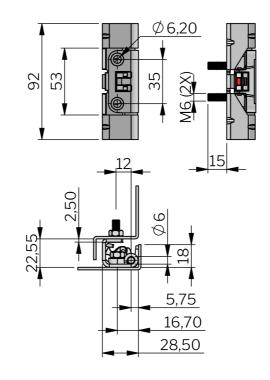

The frame part is equipped with M6 studs for assembly. The door part is mounted on weld-on studs. Universal right and left mounting.

| P/N    | Description                       |
|--------|-----------------------------------|
| 312125 | Door part C/C fixed 35 mm         |
| 312126 | Door part C/C adjustable 35-37 mm |