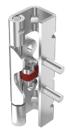

## CONCEALED LIFT OFF CLICK HINGE STANDARD 120°

Concealed hinge with a patented function that enables the door part to be engaged to, or separated from the frame part with a "click".

Easy door assembly by placing the door in the frame parts and then closing the door. The door part and frame part snap together. Secure the hinge by latching the red safety cam.