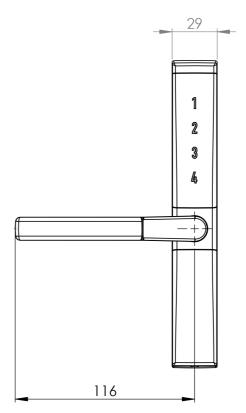

## **TECHNICAL INFORMATION**

Colour:

## CELATOR.COM.MX

| P/N              | Surface treatment           | Standards            | Handle type     | Shaft, diameter | Shaft, length | Product type |
|------------------|-----------------------------|----------------------|-----------------|-----------------|---------------|--------------|
| 7404-03400-07043 | Chrome matt                 | SS-3620:2017 klass B | Latch bolt left | 7 mm            | 43 mm         | Digital      |
| 7404-03400-07060 | Chrome matt                 | SS-3620:2017 klass B | Latch bolt left | 7 mm            | 60 mm         | Digital      |
| 7404-03400-07110 | Chrome matt                 | SS-3620:2017 klass B | Latch bolt left | 7 mm            | 110 mm        | Digital      |
| 7404-03400-08043 | Chrome matt                 | SS-3620:2017 klass B | Latch bolt left | 8 mm            | 43 mm         | Digital      |
| 7404-03400-08060 | Chrome matt                 | SS-3620:2017 klass B | Latch bolt left | 8 mm            | 60 mm         | Digital      |
| 7404-03400-08110 | Chrome matt                 | SS-3620:2017 klass B | Latch bolt left | 8 mm            | 110 mm        | Digital      |
| 7406-03600-07043 | Black texture powder coated | SS-3620:2017 klass B | Latch bolt left | 7 mm            | 43 mm         | Digital      |
| 7406-03600-07060 | Black texture powder coated | SS-3620:2017 klass B | Latch bolt left | 7 mm            | 60 mm         | Digital      |
| 7406-03600-07110 | Black texture powder coated | SS-3620:2017 klass B | Latch bolt left | 7 mm            | 110 mm        | Digital      |
| 7406-03600-08043 | Black texture powder coated | SS-3620:2017 klass B | Latch bolt left | 8 mm            | 43 mm         | Digital      |
| 7406-03600-08060 | Black texture powder coated | SS-3620:2017 klass B | Latch bolt left | 8 mm            | 60 mm         | Digital      |
| 7406-03600-08110 | Black texture powder coated | SS-3620:2017 klass B | Latch bolt left | 8 mm            | 110 mm        | Digital      |