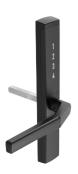

## VISION HOME DIGITAL LATCH BOLT **LEFT**

Vision Home is an electrical handle for use on the inside of a balcony or patio door or a window with concealed screws.

The lock is suitable for both in and outward facing doors and windows and the handle is run on two AAA batteries (not included). You lock the handle by swiping your finger over the digital panel and simply unlock by entering your six digit code. The background panel is lit and provides visual feedback when using the handle. The code of your choice remains the same when the batteries are changed or a power shortage should occur. It's easy to change the code should you want to.

The lock is approved according to Swedish standard 3620:2017 - class B, which is what is required for insurance companies for locking av patio doors.