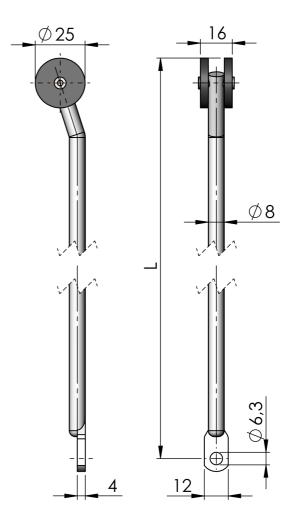

## ROUND ROD WITH LOOP 25 MM (R-L) STEEL

CELATOR.COM.MX

Round Ø 8 mm rod with 25 mm roller, for handles and latches with multi-point cams. The length L in the drawing is the total length from the centre of the hole at flat end, to the end of the roller. Rod model R is used with a rod adapter (to be ordered separately). The adapter adds 14 mm to the total length (see drawing).