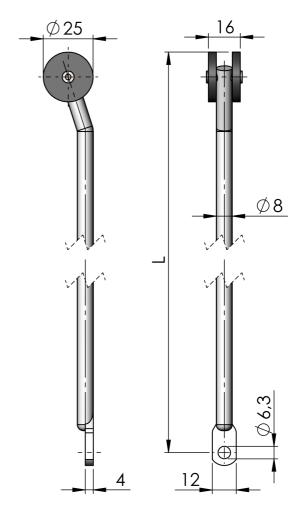

## ROUND RODS WITH LOOP 25 MM ROLLERS (R-L) SS 304

Round  $\emptyset$  8 mm rod with 25 mm roller, for handles and latches with multi-point cams. The length L in the drawing is the total length from the centre of the hole at flat end, to the end of the roller. Rod model R is used with a rod adapter (to be ordered separately). The adapter adds 14 mm to the total length (see drawing).