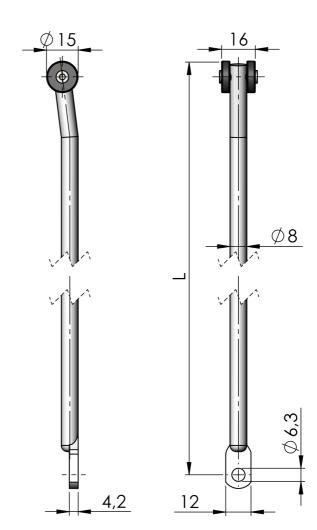

## ROUND RODS WITH LOOP 15 MM ROLLERS (R-L) SS 304

Round  $\emptyset$  8 mm rod with 15 mm roller, for handles and latches with multi-point cams. Rod model R-L has a stamped, flat end with an eye. The length L in the drawing is the total length from the center of the eye to the end of the roller.

This product is delivered in custom lengths and is available on request only.

## **MATERIAL**

Rod: Stainless steel 304
Roller: Glass fibre reinforced polyamide (PA6GF30)