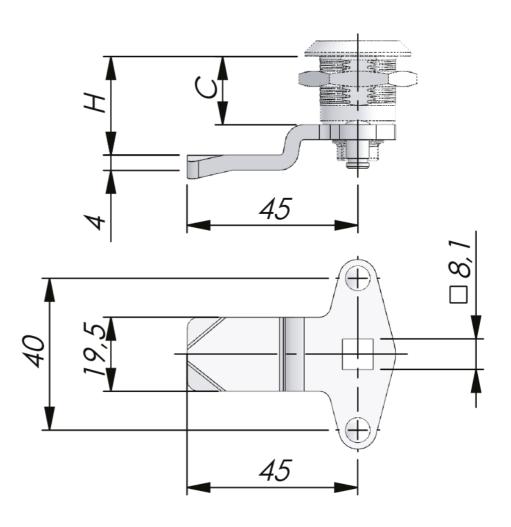

## THREE-POINT CAMS SS 304

Three-point cams for use with housings with internal limitation of rotation. Stroke: 20 mm. Supplied with E-clips.

In the drawing, C = housing length, H = outside face to engagement point of cam.

H in mm when housing length C=12, 18, 30, 45 or 56 mm.