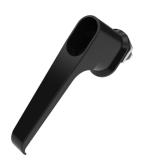

## QUARTER-TURN L-HANDLE

L-handle for Scandinavian oval cylinder and for right hinged door. Open by turning counter-clockwise. The handle is supplied with a nut, combi cut-out and with an additional hole. Protection degree IP54.

## MATERIAL

Handle: Zinc die cast, black powder coated Housing: Zinc die cast, black powder coated Nut: Zinc die cast, zinc plated Screw: Steel, zinc plated