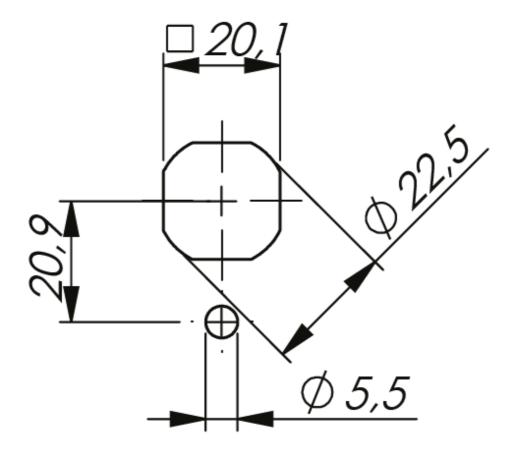

## QUARTER-TURN L-HANDLE

L-handle for Scandinavian oval cylinder and for right hinged door. Open by turning counter-clockwise. The handle is supplied with a nut, combi cut-out and with an additional hole. Protection degree IP54.

| P/N    | Description                       |
|--------|-----------------------------------|
| 261572 | L-handle for 6- or 7-pin cylinder |

Index Code: 2-302