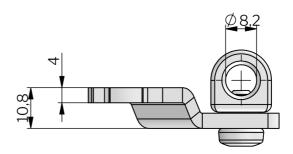

## **TECHNICAL INFORMATION**

Standards: VDI 6022

| P/N         | Description           |
|-------------|-----------------------|
| 2651-902001 | Rod link Klima-flex 2 |