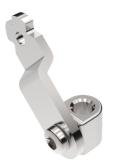

## KLIMA-FLEX 2 ROD LINK

Rod link for Klima-flex 2. In the Klima-flex 2 system you can combine a safety catch, rod link and/or inside security handle with the inside roller cam.

With the use of rod links and interlink rods (Index Code 2-313a), you can also connect latching points to other latching points, allowing you to operate several latching points with one handle.