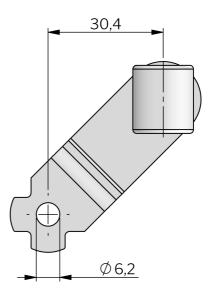

## **TECHNICAL INFORMATION**

Standards: VDI 6022

| P/N         | Description           |
|-------------|-----------------------|
| 2651-902001 | Rod link Klima-flex 2 |