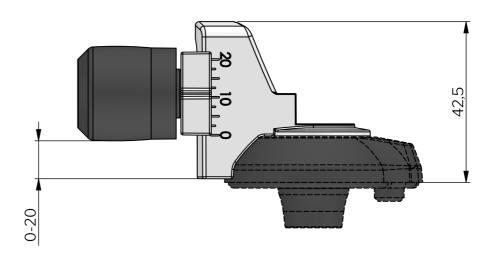

## KLIMA-FLEX 2 ROLLER CAM

The Klima-flex 2 Roller Cam reduces operational friction and increase the gasket compression. It is adjustable with a Torx-bit (T-30) and you can therefore set it according to your requirements, to ensure the door closes smoothly and is securely shut.

## TECHNICAL INFORMATION

Standards: VDI 6022

| P/N              | Description           |
|------------------|-----------------------|
| 2651-305125-0062 | Adjustable roller cam |
| 2651-355125-0162 | Fixed roller cam      |