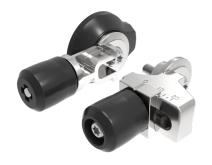

## KLIMA-FLEX 2 ROLLER CAM

The Klima-flex 2 Roller Cam reduces operational friction and increase the gasket compression. It is adjustable with a Torx-bit (T-30) and you can therefore set it according to your requirements, to ensure the door closes smoothly and is securely shut.

If you desire, you can connect several roller cams to be operated by one handle.