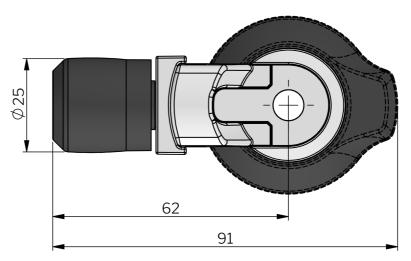

## KLIMA-FLEX 2 ROLLER CAM

The Klima-flex 2 Roller Cam reduces operational friction and increase the gasket compression. It is adjustable with a Torx-bit (T-30) and you can therefore set it according to your requirements, to ensure the door closes smoothly and is securely shut.

## TECHNICAL INFORMATION

Standards: VDI 6022

| P/N              | Description           |
|------------------|-----------------------|
| 2651-305125-0062 | Adjustable roller cam |
| 2651-355125-0162 | Fixed roller cam      |