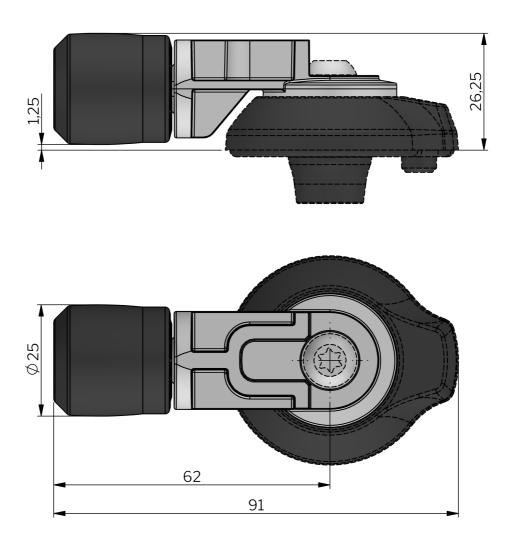

## KLIMA-FLEX 2 ROLLER CAM

The Klima-flex 2 Roller Cam reduces operational friction and increase the gasket compression. It is adjustable with a Torx-bit (T-30) and you can therefore set it according to your requirements, to ensure the door closes smoothly and is securely shut.

## TECHNICAL INFORMATION

Standards: VDI 6022

| P/N              | Description           |
|------------------|-----------------------|
| 2651-305125-0062 | Adjustable roller cam |
| 2651-355125-0162 | Fixed roller cam      |