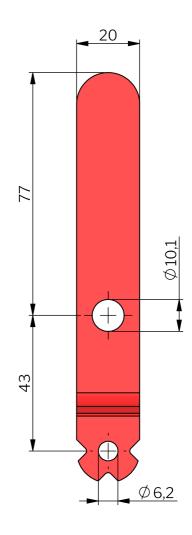

## KLIMA-FLEX 2 INSIDE HANDLES

Inside handle for Klima-flex 2. When it is used as an emergency handle it should only be combined with non-lockable outside handles.

In the Klima-flex 2 system you can combine a safety catch, rod link and/or inside security handle with the inside roller cam.

## **MATERIAL**

**Handle:** Steel, red powder coated **Rod link:** Zinc die cast, zinc plated