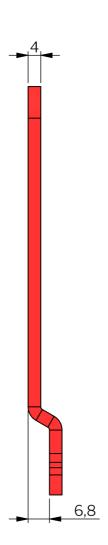

## KLIMA-FLEX 2 INSIDE HANDLES

Inside handle for Klima-flex 2. When it is used as an emergency handle it should only be combined with non-lockable outside handles.

In the Klima-flex 2 system you can combine a safety catch, rod link and/or inside security handle with the inside roller cam.

## **MATERIAL**

**Handle:** Steel, red powder coated **Rod link:** Zinc die cast, zinc plated