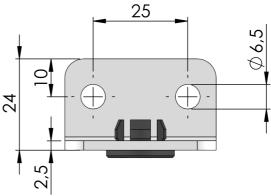

## **ROD GUIDES**

Rod guide supplied with polyamide bushing, for  $\emptyset$  8 or  $\emptyset$  10 mm round rods. For screw- or weld-on mounting. Polyamide bushing for low friction and silent movement of the rod.