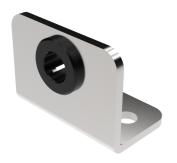

## **ROD GUIDES**

Rod guide supplied with polyamide bushing, for  $\emptyset$  8 or  $\emptyset$  10 mm round rods. For screw- or weld-on mounting. Polyamide bushing for low friction and silent movement of the rod.

## MATERIAL

**Bushing:** Glass fibre reinforced polyamide (PA6GF30)

Bracket: Steel, zinc plated