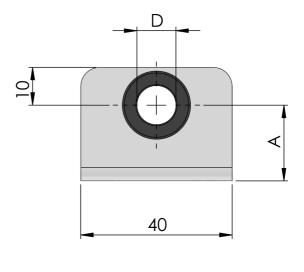

A in the drawing is the distance between the inside face of the door and the rod.

## CELATOR.COM.MX

| P/N       | Description            | A               | D    |
|-----------|------------------------|-----------------|------|
| 282123    | Rod guide              | 20              | 8,0  |
| 282124    | Rod guide              | 26              | 8,0  |
| 282125    | Rod guide              | 20              | 10,0 |
| 282126    | Rod guide              | 24              | 10,0 |
| 282127-AA | Customized rod guide * | AA (min. 12 mm) | 8,0  |
| 282128-AA | Customized rod guide * | AA (min. 12 mm) | 10,0 |