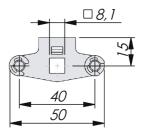

## CELATOR.COM.MX

| P/N            | Description    | Material            | Projection | Stroke | Drawing |
|----------------|----------------|---------------------|------------|--------|---------|
| 2321S09-004U   | Four-point cam | Steel               | No         | 20     | А       |
| 2321S09-00M    | Two-point cam  | Steel               | Yes        | 20     | D       |
| 2321S09-00U    | Two-point cam  | Steel               | No         | 20     | D       |
| 2321S09-00U-36 | Two-point cam  | Steel               | No         | 18     | В       |
| 2321S09-00U-50 | Two-point cam  | Steel               | No         | 25     | С       |
| 2330S09-00M    | Two-point cam  | Stainless steel 304 | Yes        | 20     | D       |
| 2330S09-00U    | Two-point cam  | Stainless steel 304 | No         | 20     | D       |