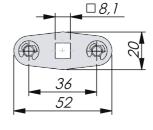

## CELATOR.COM.MX

| P/N            | Description    | Material            | Projection | Stroke | Drawing |
|----------------|----------------|---------------------|------------|--------|---------|
| 2321S09-004U   | Four-point cam | Steel               | No         | 20     | А       |
| 2321S09-00M    | Two-point cam  | Steel               | Yes        | 20     | D       |
| 2321S09-00U    | Two-point cam  | Steel               | No         | 20     | D       |
| 2321S09-00U-36 | Two-point cam  | Steel               | No         | 18     | В       |
| 2321S09-00U-50 | Two-point cam  | Steel               | No         | 25     | С       |
| 2330S09-00M    | Two-point cam  | Stainless steel 304 | Yes        | 20     | D       |
| 2330S09-00U    | Two-point cam  | Stainless steel 304 | No         | 20     | D       |