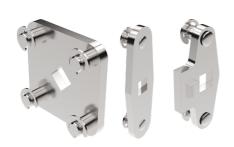

## MULTI-POINT CAMS FOR ROD SYSTEMS

Two- and four-point cams for rod systems. Supplied with E-clips.

## CELATOR.COM.MX

| P/N            | Description    | Material            | Projection | Stroke | Drawing |
|----------------|----------------|---------------------|------------|--------|---------|
| 2321S09-004U   | Four-point cam | Steel               | No         | 20     | А       |
| 2321S09-00M    | Two-point cam  | Steel               | Yes        | 20     | D       |
| 2321S09-00U    | Two-point cam  | Steel               | No         | 20     | D       |
| 2321S09-00U-36 | Two-point cam  | Steel               | No         | 18     | В       |
| 2321S09-00U-50 | Two-point cam  | Steel               | No         | 25     | С       |
| 2330S09-00M    | Two-point cam  | Stainless steel 304 | Yes        | 20     | D       |
| 2330S09-00U    | Two-point cam  | Stainless steel 304 | No         | 20     | D       |