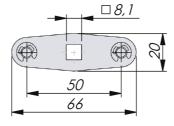

## CELATOR.COM.MX

| P/N            | Description    | Material            | Projection | Stroke | Drawing |
|----------------|----------------|---------------------|------------|--------|---------|
| 2321S09-004U   | Four-point cam | Steel               | No         | 20     | А       |
| 2321S09-00M    | Two-point cam  | Steel               | Yes        | 20     | D       |
| 2321S09-00U    | Two-point cam  | Steel               | No         | 20     | D       |
| 2321S09-00U-36 | Two-point cam  | Steel               | No         | 18     | В       |
| 2321S09-00U-50 | Two-point cam  | Steel               | No         | 25     | С       |
| 2330S09-00M    | Two-point cam  | Stainless steel 304 | Yes        | 20     | D       |
| 2330S09-00U    | Two-point cam  | Stainless steel 304 | No         | 20     | D       |