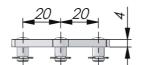

## CELATOR.COM.MX

| P/N            | Description    | Material            | Projection | Stroke | Drawing |
|----------------|----------------|---------------------|------------|--------|---------|
| 2321S09-004U   | Four-point cam | Steel               | No         | 20     | А       |
| 2321S09-00M    | Two-point cam  | Steel               | Yes        | 20     | D       |
| 2321S09-00U    | Two-point cam  | Steel               | No         | 20     | D       |
| 2321S09-00U-36 | Two-point cam  | Steel               | No         | 18     | В       |
| 2321S09-00U-50 | Two-point cam  | Steel               | No         | 25     | С       |
| 2330S09-00M    | Two-point cam  | Stainless steel 304 | Yes        | 20     | D       |
| 2330S09-00U    | Two-point cam  | Stainless steel 304 | No         | 20     | D       |