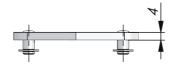

## CELATOR.COM.MX

| P/N            | Description    | Material            | Projection | Stroke | Drawing |
|----------------|----------------|---------------------|------------|--------|---------|
| 2321S09-004U   | Four-point cam | Steel               | No         | 20     | А       |
| 2321S09-00M    | Two-point cam  | Steel               | Yes        | 20     | D       |
| 2321S09-00U    | Two-point cam  | Steel               | No         | 20     | D       |
| 2321S09-00U-36 | Two-point cam  | Steel               | No         | 18     | В       |
| 2321S09-00U-50 | Two-point cam  | Steel               | No         | 25     | С       |
| 2330S09-00M    | Two-point cam  | Stainless steel 304 | Yes        | 20     | D       |
| 2330S09-00U    | Two-point cam  | Stainless steel 304 | No         | 20     | D       |