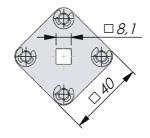

## CELATOR.COM.MX

| P/N            | Description    | Material            | Projection | Stroke | Drawing |
|----------------|----------------|---------------------|------------|--------|---------|
| 2321S09-004U   | Four-point cam | Steel               | No         | 20     | А       |
| 2321S09-00M    | Two-point cam  | Steel               | Yes        | 20     | D       |
| 2321S09-00U    | Two-point cam  | Steel               | No         | 20     | D       |
| 2321S09-00U-36 | Two-point cam  | Steel               | No         | 18     | В       |
| 2321S09-00U-50 | Two-point cam  | Steel               | No         | 25     | С       |
| 2330S09-00M    | Two-point cam  | Stainless steel 304 | Yes        | 20     | D       |
| 2330S09-00U    | Two-point cam  | Stainless steel 304 | No         | 20     | D       |