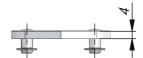

## CELATOR.COM.MX

| P/N            | Description    | Material            | Projection | Stroke | Drawing |
|----------------|----------------|---------------------|------------|--------|---------|
| 2321S09-004U   | Four-point cam | Steel               | No         | 20     | А       |
| 2321S09-00M    | Two-point cam  | Steel               | Yes        | 20     | D       |
| 2321S09-00U    | Two-point cam  | Steel               | No         | 20     | D       |
| 2321S09-00U-36 | Two-point cam  | Steel               | No         | 18     | В       |
| 2321S09-00U-50 | Two-point cam  | Steel               | No         | 25     | С       |
| 2330S09-00M    | Two-point cam  | Stainless steel 304 | Yes        | 20     | D       |
| 2330S09-00U    | Two-point cam  | Stainless steel 304 | No         | 20     | D       |