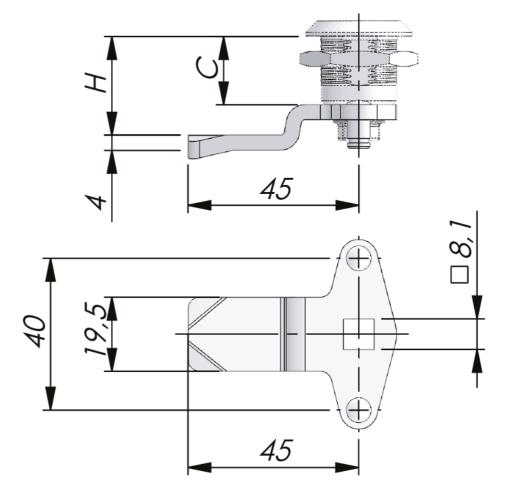

## THREE-POINT CAMS STEEL

Three-point cams for use with housings with internal limitation of rotation. Stroke: 20 mm. Supplied with E-clips.

In the drawing, C = housing length, H = outside face to engagement point of cam.

H in mm when housing length C=12, 18, 30, 45 or 56 mm.