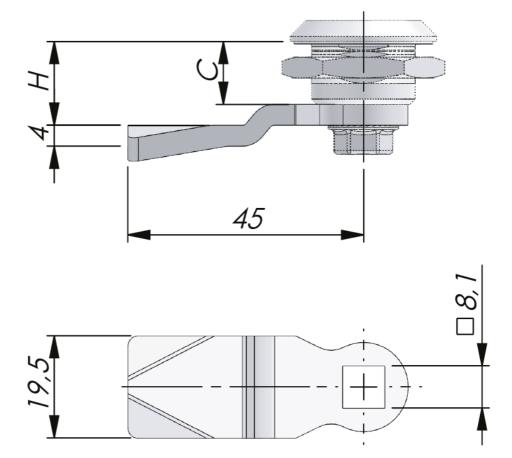

# SINGLE-POINT CAMS STEEL

Single-point cams for use with housings with internal limitation of rotation.

In the drawing, C = housing length, H = outside face to engagement point of cam.

Other lengths and versions available on request.

#### **TECHNICAL INFORMATION**

H in mm when housing length C=12, 18, 30, 35, 45 or 56 mm.

H in mm when housing length C=12, 18, 30, 35, 45 or 56 mm.