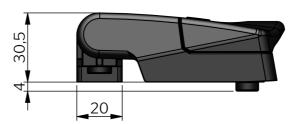

## KLIMA-FLEX COMPACT LATCH **HINGE**

The patented Klima-flex Compact Latch Hinge is specifically for insulated and pressurized doors. The hinge can be adjusted 3 mm in all three directions, it creates 3 mm compression and allows you to open the door 180° in either direction, or to remove the door completely.

A unique feature is that the compression can be adjusted an additional 1,5 or 3,0 mm. The safe two-stage opening process allows the cabinet to depressurize before it is fully opened.

Meets the requirements for sealing level L1 according to DIN EN 1886.