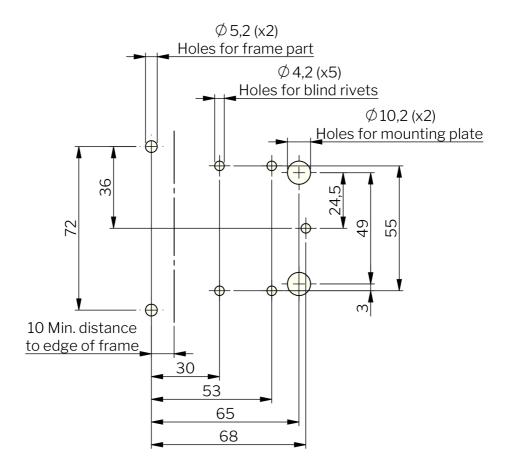

## KLIMA-FLEX COMPACT LATCH **HINGE**

The patented Klima-flex Compact Latch Hinge is specifically for insulated and pressurized doors. The hinge can be adjusted 3 mm in all three directions, it creates 3 mm compression and allows you to open the door 180° in either direction, or to remove the door completely.

A unique feature is that the compression can be adjusted an additional 1,5 or 3,0 mm. The safe two-stage opening process allows the cabinet to depressurize before it is fully opened.

Meets the requirements for sealing level L1 according to DIN EN 1886.