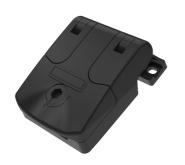

## KLIMA-FLEX COMPACT LATCH **HINGE**

The patented Klima-flex Compact Latch Hinge is specifically for insulated and pressurized doors. The hinge can be adjusted 3 mm in all three directions, it creates 3 mm compression and allows you to open the door 180° in either direction, or to remove the door completely.

A unique feature is that the compression can be adjusted an additional 1,5 or 3,0 mm. The safe two-stage opening process allows the cabinet to depressurize before it is fully opened.

Meets the requirements for sealing level L1 according to DIN EN 1886.