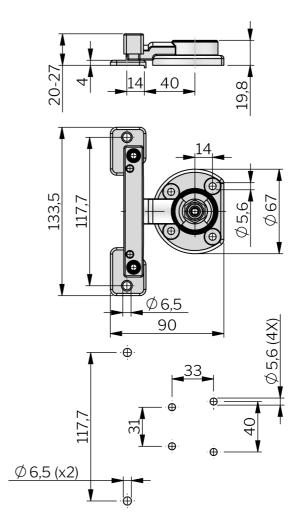

## KLIMA-FLEX 1 SURFACE MOUNTED LATCH UNIT

Klima-flex 1 Latch Unit for doors that are opened outwards.

The latching unit is supplied with or without an adjustable, surface mounted striker.

## MATERIAL

**Base plate:** Glass fibre reinforced Polyamid (PA6GF30), black or zinc die cast, zinc plated **Cam:** Zinc die cast, zinc plated

**Striker and striker plate:** Zinc die cast, zinc plated