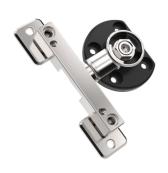

## KLIMA-FLEX 1 SURFACE MOUNTED LATCH UNIT

Klima-flex 1 Latch Unit for doors that are opened outwards.

The latching unit is supplied with or without an adjustable, surface mounted striker.

## MATERIAL

**Base plate:** Glass fibre reinforced Polyamid (PA6GF30), black or zinc die cast, zinc plated **Cam:** Zinc die cast, zinc plated

**Striker and striker plate:** Zinc die cast, zinc plated