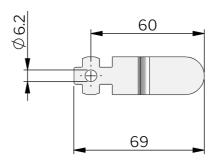

## **RELATED PRODUCTS**

Inside options: 2-315c

Use the Index Code at industrilas.com

|  | P/N         | Description                                            |
|--|-------------|--------------------------------------------------------|
|  | 2651-901025 | L is adapted to fit door thicknesses up to 25 mm       |
|  | 2651-901050 | L is adapted to fit door thicknesses between 25-50 mm  |
|  | 2651-901075 | L is adapted to fit door thicknesses between 50-75 mm  |
|  | 2651-901100 | L is adapted to fit door thicknesses between 75-100 mm |