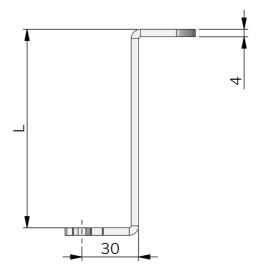

## **RELATED PRODUCTS**

Inside options: 2-315c

Use the Index Code at industrilas.com

|  | P/N         | Description                                            |
|--|-------------|--------------------------------------------------------|
|  | 2651-901025 | L is adapted to fit door thicknesses up to 25 mm       |
|  | 2651-901050 | L is adapted to fit door thicknesses between 25-50 mm  |
|  | 2651-901075 | L is adapted to fit door thicknesses between 50-75 mm  |
|  | 2651-901100 | L is adapted to fit door thicknesses between 75-100 mm |