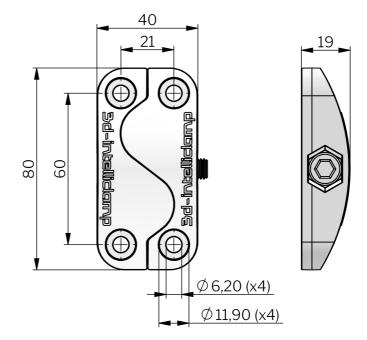

## **INTELLICLAMP 3D 40X80 MM**

3D-Intelliclamp for connection of sections or units. The 3D-Intelliclamp will align separate units in X-, Y- and Z-axis as the through-bolt is tightened. Provides a solid connection with perfect alignment of surfaces. Mounting with rivets or screws. Each 3D-Intelliclamp consists of two interlocking halves, through-bolt and nut.

## **TECHNICAL INFORMATION**

Tighten the through-bolt using a 6 mm hexagon key (Allen key). Screws, bolts or rivets for mounting are not included

| P/N       | Description                 | Surface treatment           |
|-----------|-----------------------------|-----------------------------|
| 275015-01 | 3D-Intelliclamp™ 40 x 80 mm | Black texture powder coated |
| 275015-02 | 3D-Intelliclamp™ 40 x 80 mm | Zinc plated                 |