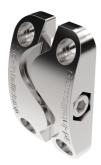

## **INTELLICLAMP 3D 40X80 MM**

3D-Intelliclamp for connection of sections or units. The 3D-Intelliclamp will align separate units in X-, Y- and Z-axis as the through-bolt is tightened. Provides a solid connection with perfect alignment of surfaces. Mounting with rivets or screws. Each 3D-Intelliclamp consists of two interlocking halves, through-bolt and nut.