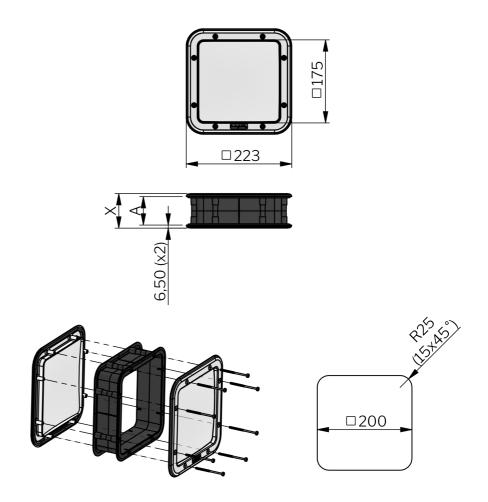

Window material (Polycarbonate/Macrolone 6555) is approved according to VDI 6022, sheet 1 (04/2006) for microbiologically inert material. UL94V resistant.

Standards: IP66, VDI 6022

| P/N       | Description  | A [mm] | X (mm) |
|-----------|--------------|--------|--------|
| 506002-40 | 223 x 223 mm | 40     | 53     |
| 506002-50 | 223 x 223 mm | 50     | 63     |
| 506002-60 | 223 x 223 mm | 60     | 73     |