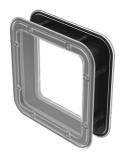

## INSPECTION WINDOW SQUARE

Square inspection window in transparent, impact-resistant polycarbonate. Intended for HVAC-applications using insulated or double-skinned doors. The window is equipped with an integrated gasket and is suitable for units with positive or negative pressure. Simple mounting by using eight self-tapping stainless screws from one side only. No fastening hardware on the inside ensure perfect thermal breakage. Mounting screws are included.