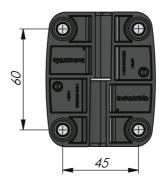

## EXTERNAL LIFT OFF HINGE 80X65 MM 180°

External lift-off hinge with cast-in M8-bolts. Available in left and right hinged version. Version for left hinged door is shown in the drawing. Opening angle 180°.