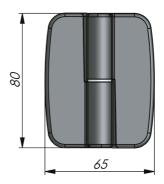

## EXTERNAL LIFT OFF HINGE 80X65 MM 180°

External lift-off hinge with cast-in M8-bolts. Available in left and right hinged version. Version for left hinged door is shown in the drawing. Opening angle 180°.