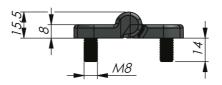

## EXTERNAL LIFT OFF HINGE 80X65 MM 180°

External lift-off hinge with cast-in M8-bolts. Available in left and right hinged version. Version for left hinged door is shown in the drawing. Opening angle 180°.

Nuts or washers are not supplied with the hinge, but may be ordered separately (see part numbers under Related products, Accessories on this page).