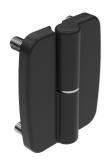

## EXTERNAL LIFT OFF HINGE 80X65 MM 180°

External lift-off hinge with cast-in M8-bolts. Available in left and right hinged version. Version for left hinged door is shown in the drawing. Opening angle 180°.