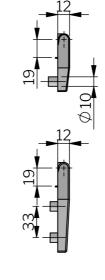

## CELATOR.COM.MX

| P/N    | Surface treatment | Length | Drawing |
|--------|-------------------|--------|---------|
| 321150 | Zinc plated       | 61     | A       |
| 321151 | Zinc plated       | 95     | В       |
| 321152 | Zinc plated       | 133    | С       |
| 321650 | Black             | 61     | А       |
| 321651 | Black             | 95     | В       |
| 321652 | Black             | 133    | С       |