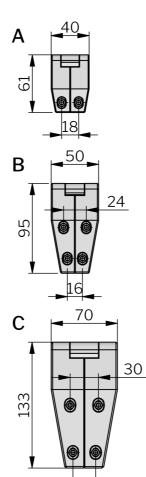

## CELATOR.COM.MX

| P/N    | Surface treatment | Length | Drawing |
|--------|-------------------|--------|---------|
| 321150 | Zinc plated       | 61     | A       |
| 321151 | Zinc plated       | 95     | В       |
| 321152 | Zinc plated       | 133    | С       |
| 321650 | Black             | 61     | А       |
| 321651 | Black             | 95     | В       |
| 321652 | Black             | 133    | С       |