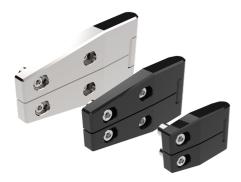

## KLIMA-FLEX ADJUSTABLE 2D-HINGE 180°

Specifically designed hinges to simplify mounting on insulated doors. Adjustable in the X- and Y-axis by 3 mm. Lift-off feature when lower hinge part is removed. Supplied with mounting plate.

## MATERIAL

Hinge: Zinc die cast, zinc plated or black texture powder coated Mounting plate: Zinc die cast, zinc plated Pin: Steel, zinc plated

RELATED PRODUCTS Similar products: 3-163 Other materials: 6-355 Use the Index Code at industrilas.com