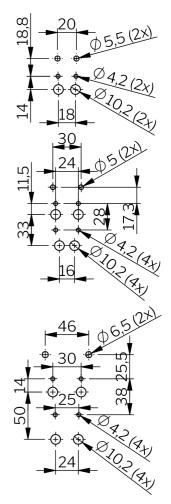

## CELATOR.COM.MX

| P/N    | Surface treatment | Length | Drawing |
|--------|-------------------|--------|---------|
| 321150 | Zinc plated       | 61     | A       |
| 321151 | Zinc plated       | 95     | В       |
| 321152 | Zinc plated       | 133    | С       |
| 321650 | Black             | 61     | А       |
| 321651 | Black             | 95     | В       |
| 321652 | Black             | 133    | С       |