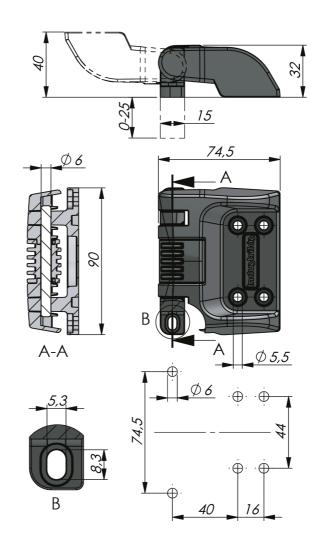

The hinge is mounted on the surface of frame and door with rivets or screws.

The frame part can upon request be supplied with other offsets between 0-25 mm.

| P/N         | Description               | Offset |
|-------------|---------------------------|--------|
| 2651-510050 | Hinge for insulated doors | 0 mm   |
| 2651-511050 | Hinge for insulated doors | 10 mm  |