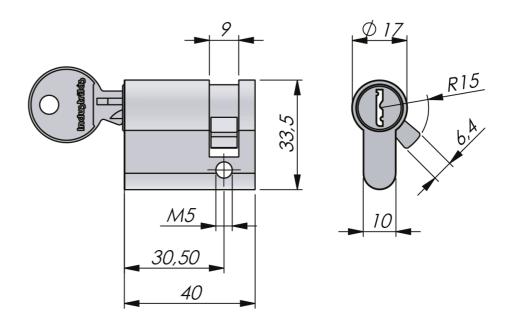

## **PROFILE CYLINDERS**

Profile cylinder 40 mm in brass with  $360^{\circ}$  rotation. The cylinders are manufactured according to DIN 18252 and have five pins. It is supplied with three keys and fixing screw and the cam can be positioned  $8x45^{\circ}$ .