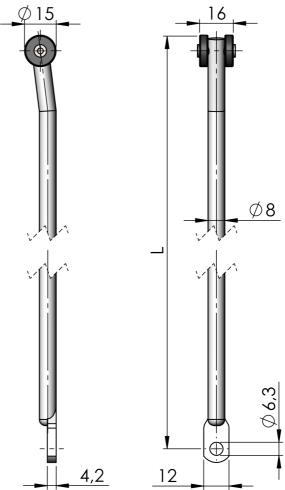

## **ROUND RODS WITH LOOP 15 MM ROLLERS (R-L) STEEL**

CELATOR.COM.MX

Round Ø 8 mm rod with 15 mm roller, for handles and latches with multi-point cams. Rod model R-L has a stamped, flat end with an eye. The length of L in the drawing is the total length from the center of the eye to the end of the roller.