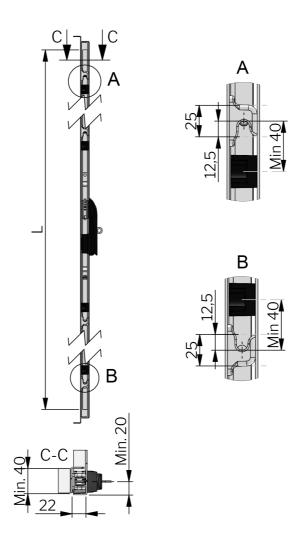

# VISION OUTSIDE CLASSIC

The system is mounted outside the sealing area. When the swing handle is turned to close, the upper flat rod is moving upwards and the lower rod downwards. The rod is customized with the latching points A1/A2 and B1/B2 specified according to your application.

Rod: Steel, zinc plated or stainless steel 304