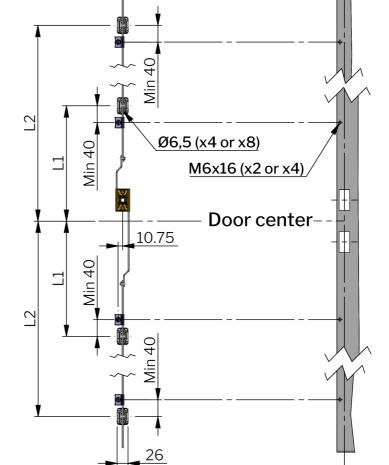

## Make your selections in each column to create your article number (AAAA-BBBB-CCCC)

| AAAA | Material rod          | Material control<br>mechanism | BBBB    | Rod system                          | CCCC | L in<br>mm | L1 in<br>mm | L2 in<br>mm |
|------|-----------------------|-------------------------------|---------|-------------------------------------|------|------------|-------------|-------------|
| 1321 | Steel, zinc<br>plated | Zinc, zinc plated             | 2000    | Vision Outside Classic E-clip       | 0900 | 700        | 300         | -           |
|      |                       |                               | 3()()() | Vision Outside Classic Quick<br>Fit | 1200 | 1500       | 400         | -           |
| 1390 | SS 316                | Zinc, Delta seal              |         |                                     | 982  | 982        | 300         | 700         |
| 1350 | Steel, zinc<br>plated | PA6GF30                       |         |                                     | 1700 | 1700       | 300         | 800         |
|      | SS 316                | PA6GF30                       |         |                                     |      |            |             |             |