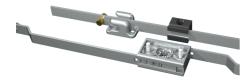

# VISION OUTSIDE CLASSIC

The system is mounted outside the sealing area. When the swing handle is turned to close, the upper flat rod is moving upwards and the lower rod downwards. The rod is customized with the latching points A1/A2 and B1/B2 specified according to your application.

Latch points (frame part) and rod guides ordered separately.